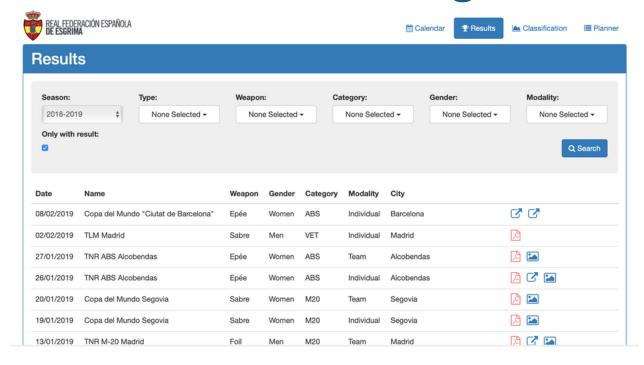

### **RESULTS**

Easy results publising system compatible with results of type PDF, Image, Links, XML and HTML.

# Public Results Page

- Multi-Language application already translated into English, Spanish, Catalan and French
- Multi-Client
- Multi-Platform
- •
- Responsive
- API for Thid-Party integrations
- Already integrated with Engarde-Service
- Easy Import and export data system
- SQL synchronization system
- Delegation level for Organizers
- Delegation level for Technical Directory
- Public Calendar page
- Public Ranking page (Customizable formulas)
- Public Map Club
- Smart reports system
- On-Demand customizations (Licence Card)